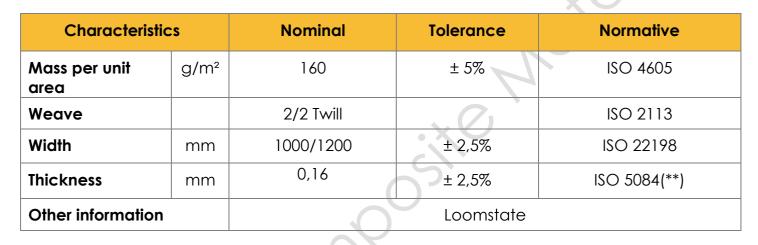

(\*\*) Theorical thickness for an epoxy laminate with 40% of reinforcement in volume.

**Note**: Technical information furnished is based on laboratory findings and believed to be correct. No warranties of any kind are made except that the materials supplied are of standard quality. All risk and liabilities arising from handling, storage and use of products, as well as compliance with applicable legal restrictions, rests with the user.